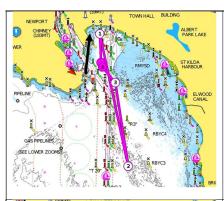

#### **Courses**

The Start Area will be the Bravo Course area.

The course will be selected from *Standard Sailing Instruction - Attachment 1 Courses and Marks – v7.1, Courses 4 to 14* and the Bluebird Special courses as listed below.

# TOWNHALL BUILDING ALBERT PARK LAKE RMYSD STREDA HARBOUR ELWOOD CANAL ELSTE 3 ABYCA A BBIGHTON

#### **Bluebird Special Course**

#### Course 15

Start/Finish - Near Xray mark

Start in a Northerly direction R4 to Starboard, round R2 to Port, passing Ch pile 71 to port, round V mark to Starboard, Then to Finish

#### Course 16

Start/Finish - Near Xray mark

Start in a Northerly direction R4 to Starboard, round RMYS G to Starboard, round R2 to Port, passing Ch pile 71 to port, round V mark to Starboard, Then to Finish

#### Rationale:

Provide visibility of the Bluebird long-distance racecourse and start area.