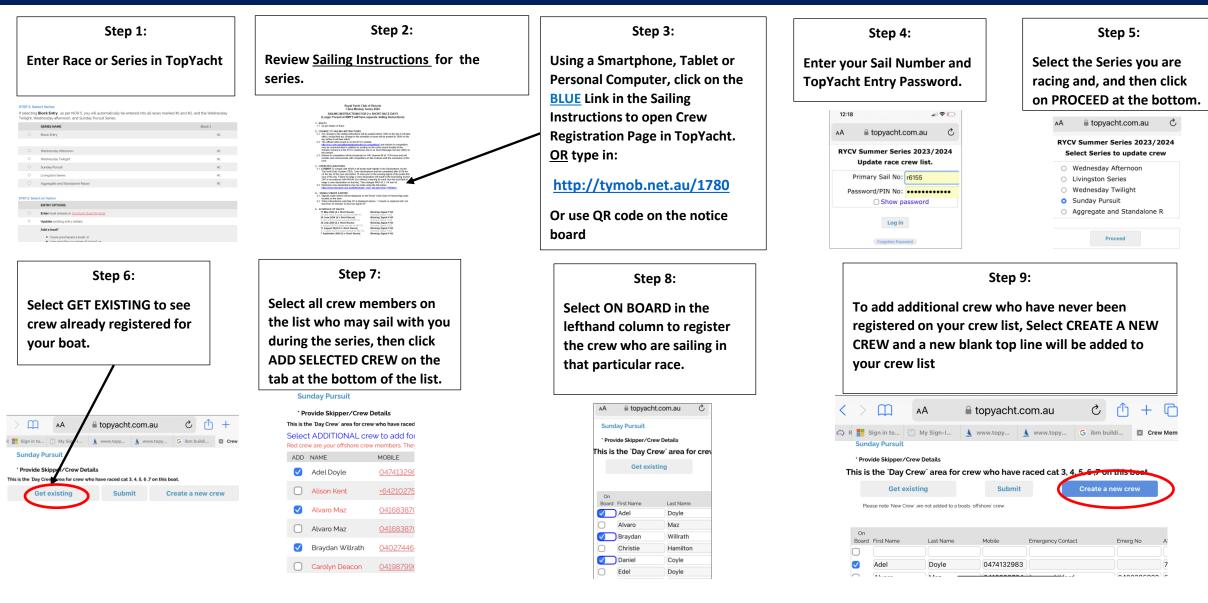

#### Step 10:

Type in new crew details from left to right, including Emergency Contact details and Australian Sailing (AS) Number.

|              | Get exis           | sting                                  | Submit             | Cre                 | eate a new crew   |     |
|--------------|--------------------|----------------------------------------|--------------------|---------------------|-------------------|-----|
| Ple          | ase note 'New Crew | r <sup>,</sup> are not added to a boat | s `offshore' crew. |                     |                   |     |
| On           |                    |                                        |                    |                     |                   |     |
| Board        | First Name         | Last Name                              | Mobile             | Emergency Contact   | Emerg No          | A   |
|              | Fred               | Bloggs                                 | 040000001          | Jill Bloggs         | 040000002         | Je  |
| $\checkmark$ | Adel               | Doyle                                  | 0474499998         |                     |                   | )   |
| $\bigcirc$   | Alvaro             | Maz                                    | 0416939704         | Louro whitford      | 0400385022        | 6   |
|              | Braydan            | Willrath                               | 0400744045         | Bris Kupha          | 0 10707000        | 1   |
| $\bigcirc$   | Christie           | Hamilton                               | 0499010407         | Ctuent bryden       | 0404044575        | )[  |
| $\checkmark$ | Daniel             | Coyle                                  | 0+25561152         | Suiterine Seyle     | 0105025710        | 1   |
| $\bigcirc$   | Edel               | Doyle                                  | 0474102000         | fitary ann carniche | ul   0 105 100002 | ) [ |

#### Step 11:

Once all crew have been entered and selected as ON BOARD, click on the SUBMIT button in the top and centre of the page, to formally register your crew for the race.

|            | -                         |                            |              |                    |                   |            |    |
|------------|---------------------------|----------------------------|--------------|--------------------|-------------------|------------|----|
|            | Get existing              | Э                          | Submit       |                    | Create a new crew |            |    |
| Ple        | ase note "New Crew" are i | not added to a boats `offs | hold crew.   |                    |                   |            |    |
|            |                           |                            |              |                    |                   |            |    |
| On         |                           |                            |              |                    |                   |            |    |
| Board      | First Name                | Last Name                  | Mobile       | Emergency Contact  | E                 | merg No    | A! |
|            | Fred                      | Bloggs                     | 0400000001   | Jill Bloggs        | ) (               | 400000002  | 5  |
|            | Adel                      | Doyle                      | 0474100008   |                    |                   |            | 7  |
| $\bigcirc$ | Alvaro                    | Maz                        | 0416929704   | Louro whitford     |                   | 400285022  | 6  |
|            | Braydan                   | Willrath                   | 0400744645   | Brie Kupte         |                   | 407076028  | 1  |
| $\bigcirc$ | Christie                  | Hamilton                   | 0400010407   | Ctuert bryden      |                   | 404044575  | 1  |
|            | Daniel                    | Coyle                      | 0425591152   | Catilizatine Cayle | )(                | 105005710  | 1  |
| $\bigcirc$ | Edel                      | Doyle                      | 0-17-1102000 | (ttary ann cann    | ishast )(         | 105 100002 | 7  |

#### Step 12:

Once your crew have been successfully registered, you will receive your POB SUMMARY for that particular race.

| 12:3 | 0                         | "II & 🕞 |
|------|---------------------------|---------|
| ΑА   | 🔒 topyacht.com.a          | iu Č    |
|      | POB SUMMARY               |         |
| I    | Boat FASTER FORWARD R61   | 55      |
| 5    | Series Wednesday Twilight |         |
| 1    | As at 2023-10-13 00:30:36 |         |
|      |                           |         |
| (    | On board is               |         |
| ſ    |                           |         |
|      | 1. Braydan Willrath       |         |
|      | 2. Christie Hamilton      |         |
|      | 3. Edel Doyle             |         |
|      | o. Eddi Boylo             |         |
|      | 4. Emillie Catel          |         |
|      | -                         |         |
|      | 4. Emillie Catel          |         |